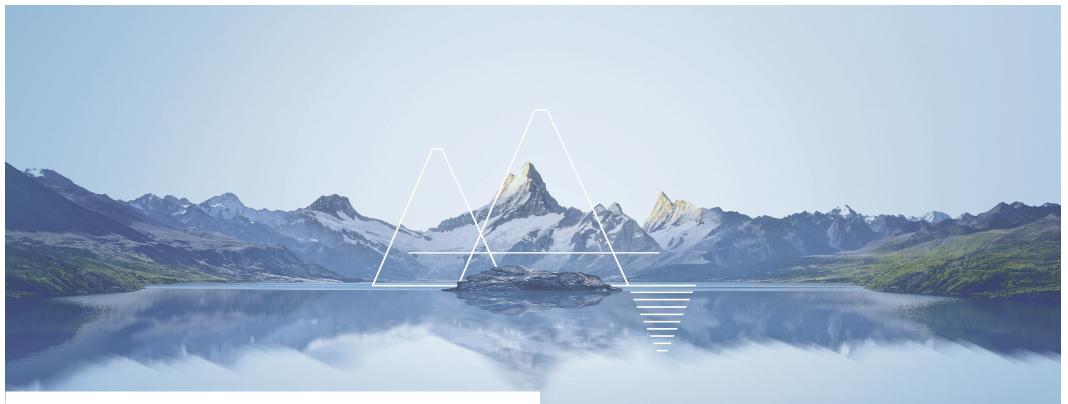

THE PROTECTIVE FORCE OF THE FRENCH ALPS WATER FOR MY SKIN

# A NATURAL AND UNIQUE THERMAL WATER

For over 2,000 years, Uriage Thermal Water has travelled through the heart of the French Alps, taking 75 years to pass through the rocks. As the seasons change, it becomes enriched with minerals and trace elements.

Over the course of this journey, it is blessed with unique properties:

- An active Water with a unique rich mineral content of 11 g/litre
- A protective Water, soothing and hydrating, the Water restores the physical barrier, reduces bacterial adhesion and virulence, and regulates the immune barrier
- As an isotonic Water like a physiological serum, it acts in harmony with the skin's cells

Filtered by nature, it emerges pure with all its benefits preserved.